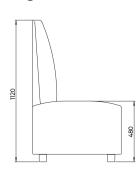

# **FourLikes Corner High 700**

# **FourLikes Corner High Left 2100**

# **FourLikes Corner High Left**

# FourLikes Corner High Right 2100

# **FourLikes Corner High Right**