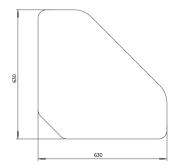

#### **FourLikes Corner Low 700**

#### **FourLikes Corner Low Left 1400**

#### **FourLikes Corner Low Left 2100**

# **FourLikes Corner Low Right 1400**

# **FourLikes Corner Low Right 2100**