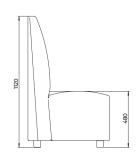

neer shells are not recyclable but can be disposed of by incineration.



## FourLikes Back 1400x1100





#### FourLikes Back 1400x850





#### FourLikes Back 2100x1100





#### FourLikes Back 2100x850





#### FourLikes Back 700x1100





#### FourLikes Back 700x850





# **FourLikes Corner High 700**



# **FourLikes Corner High Left 2100**



# **FourLikes Corner High Left**





# FourLikes Corner High Right 2100



# **FourLikes Corner High Right**





#### **FourLikes Corner Low 700**







#### **FourLikes Corner Low Left 1400**





#### **FourLikes Corner Low Left 2100**





# **FourLikes Corner Low Right 1400**





# **FourLikes Corner Low Right 2100**





## **FourLikes Meet Single Box**





#### **FourLikes Meet**





#### FourLikes Open End Left High Back Right





#### FourLikes Open End Left Low Back Right





#### FourLikes Open End Right High Back Left





#### FourLikes Open End Right Low Back Left





## FourLikes Scooter 45 degree







# FourLikes Scooter 90 degree









# FourLikes Slope High Back Left





# FourLikes Slope High Back Right





#### FourLikes Wall mounted Bench 1400



## Scooter bench box 1400x520



## Scooter bench box 2100x520





## Scooter Double back\_loose





# Scooter single back with castor



# Scooter square box 520x520