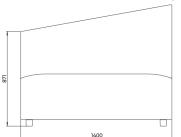

ck 700x850





# **FourLikes Corner High 700**



# **FourLikes Corner High Left 2100**



# **FourLikes Corner High Left**





# FourLikes Corner High Right 2100



# **FourLikes Corner High Right**





#### **FourLikes Corner Low 700**







#### **FourLikes Corner Low Left 1400**





#### **FourLikes Corner Low Left 2100**





# **FourLikes Corner Low Right 1400**





# **FourLikes Corner Low Right 2100**





## **FourLikes Meet Single Box**





#### **FourLikes Meet**





#### FourLikes Open End Left High Back Right





#### FourLikes Open End Left Low Back Right





#### FourLikes Open End Right High Back Left





#### FourLikes Open End Right Low Back Left





## FourLikes Scooter 45 degree







# FourLikes Scooter 90 degree









# FourLikes Slope High Back Left





# FourLikes Slope High Back Right





#### FourLikes Wall mounted Bench 1400



## Scooter bench box 1400x520



## Scooter bench box 2100x520





## Scooter Double back\_loose





# Scooter single back with castor



# Scooter square box 520x520