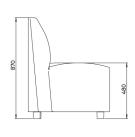

# **FourLikes Corner High 700**

# **FourLikes Corner High Left 2100**

# **FourLikes Corner High Left**

# FourLikes Corner High Right 2100

# **FourLikes Corner High Right**