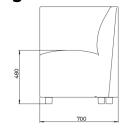

Wood can either be recycled or incinerated. Plastic shells can be recycled. The shell will be granulated and reused in new plastic production. Upholstery and veneer shells are not recyclable but can be disposed of by incineration.



## FourLikes Back 1400x1100





#### FourLikes Back 1400x850





#### FourLikes Back 2100x1100





#### FourLikes Back 2100x850





#### FourLikes Back 700x1100





#### FourLikes Back 700x850





# **FourLikes Corner High 700**



# **FourLikes Corner High Left 2100**



# **FourLikes Corner High Left**





# FourLikes Corner High Right 2100



# **FourLikes Corner High Right**





#### **FourLikes Corner Low 700**







#### **FourLikes Corner Low Left 1400**





#### **FourLikes Corner Low Left 2100**





# **FourLikes Corner Low Right 1400**





# **FourLikes Corner Low Right 2100**





## **FourLikes Meet Single Box**





#### **FourLikes Meet**





#### FourLikes Open End Left High Back Right





#### FourLikes Open End Left Low Back Right





#### FourLikes Open End Right High Back Left





#### FourLikes Open End Right Low Back Left





## FourLikes Scooter 45 degree







# FourLikes Scooter 90 degree









# FourLikes Slope High Back Left





# FourLikes Slope High Back Right





#### FourLikes Wall mounted Bench 1400



## Scooter bench box 1400x520



## Scooter bench box 2100x520





## Scooter Double back\_loose





# Scooter single back with castor



# Scooter square box 520x520