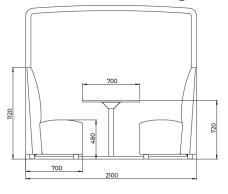

shell will be granulated and reused in new plastic production. Upholstery and veneer shells are not recyclable but can be disposed of by incineration.



## FourLikes Back 1400x1100





#### FourLikes Back 1400x850





#### FourLikes Back 2100x1100





#### FourLikes Back 2100x850





#### FourLikes Back 700x1100





#### FourLikes Back 700x850





# **FourLikes Corner High 700**



# **FourLikes Corner High Left 2100**



# **FourLikes Corner High Left**





# FourLikes Corner High Right 2100



# **FourLikes Corner High Right**





#### **FourLikes Corner Low 700**







#### **FourLikes Corner Low Left 1400**





#### **FourLikes Corner Low Left 2100**





# **FourLikes Corner Low Right 1400**





# **FourLikes Corner Low Right 2100**





## **FourLikes Meet Single Box**





#### **FourLikes Meet**





#### FourLikes Open End Left High Back Right





#### FourLikes Open End Left Low Back Right





#### FourLikes Open End Right High Back Left





#### FourLikes Open End Right Low Back Left





## FourLikes Scooter 45 degree







# FourLikes Scooter 90 degree









# FourLikes Slope High Back Left





# FourLikes Slope High Back Right





#### FourLikes Wall mounted Bench 1400



## Scooter bench box 1400x520



## Scooter bench box 2100x520





## Scooter Double back\_loose





# Scooter single back with castor



# Scooter square box 520x520