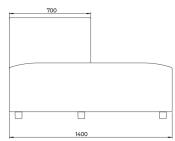

sed of by incineration.



## FourLikes Back 1400x1100





#### FourLikes Back 1400x850





#### FourLikes Back 2100x1100





#### FourLikes Back 2100x850





#### FourLikes Back 700x1100





#### FourLikes Back 700x850





# **FourLikes Corner High 700**



# **FourLikes Corner High Left 2100**



# **FourLikes Corner High Left**





# FourLikes Corner High Right 2100



# **FourLikes Corner High Right**





#### **FourLikes Corner Low 700**







#### **FourLikes Corner Low Left 1400**





#### **FourLikes Corner Low Left 2100**





# **FourLikes Corner Low Right 1400**





# **FourLikes Corner Low Right 2100**





## **FourLikes Meet Single Box**





#### **FourLikes Meet**





#### FourLikes Open End Left High Back Right





#### FourLikes Open End Left Low Back Right





#### FourLikes Open End Right High Back Left





#### FourLikes Open End Right Low Back Left





## FourLikes Scooter 45 degree







# FourLikes Scooter 90 degree









# FourLikes Slope High Back Left





# FourLikes Slope High Back Right





#### FourLikes Wall mounted Bench 1400



## Scooter bench box 1400x520



## Scooter bench box 2100x520





## Scooter Double back\_loose





# Scooter single back with castor



# Scooter square box 520x520