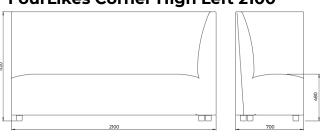

be minimum 95% recyclable.

Products must be separated into their components and disposed of separately.

All metal parts can be disposed of and recycled by an approved organisation. Lacquered frames are treated with a paint classified as not dangerous according to directive 1999/45/EF.

Wood can either be recycled or incinerated. Plastic shells can be recycled. The shell will be granulated and reused in new plastic production. Upholstery and veneer shells are not recyclable but can be disposed of by incineration.



## FourLikes Back 1400x1100





#### FourLikes Back 1400x850





#### FourLikes Back 2100x1100





#### FourLikes Back 2100x850





#### FourLikes Back 700x1100





#### FourLikes Back 700x850





# **FourLikes Corner High 700**



# **FourLikes Corner High Left 2100**



# **FourLikes Corner High Left**





# FourLikes Corner High Right 2100



# **FourLikes Corner High Right**





#### **FourLikes Corner Low 700**







#### **FourLikes Corner Low Left 1400**





#### **FourLikes Corner Low Left 2100**





# **FourLikes Corner Low Right 1400**





# **FourLikes Corner Low Right 2100**





## **FourLikes Meet Single Box**





#### **FourLikes Meet**





#### FourLikes Open End Left High Back Right





#### FourLikes Open End Left Low Back Right





#### FourLikes Open End Right High Back Left





#### FourLikes Open End Right Low Back Left





## FourLikes Scooter 45 degree







# FourLikes Scooter 90 degree









# FourLikes Slope High Back Left





# FourLikes Slope High Back Right





#### FourLikes Wall mounted Bench 1400



## Sc