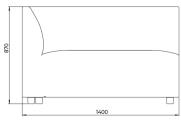

# **FourLikes Corner High Left 2100**

# FourLikes Corner High Right 2100

#### **FourLikes Corner Low Left 2100**

# **FourLikes Corner Low Right 2100**