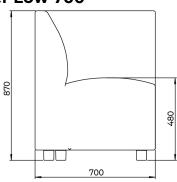

by an approved organisation. Lacquered frames are treated with a paint classified as not dangerous according to directive 1999/45/EF.

Wood can either be recycled or incinerated. Plastic shells can be recycled. The shell will be granulated and reused in new plastic production. Upholstery and veneer shells are not recyclable but can be disposed of by incineration.



## FourLikes Back 1400x1100





#### FourLikes Back 1400x850





#### FourLikes Back 2100x1100





#### FourLikes Back 2100x850





#### FourLikes Back 700x1100





#### FourLikes Back 700x850





# **FourLikes Corner High 700**



# **FourLikes Corner High Left 2100**



# **FourLikes Corner High Left**





# FourLikes Corner High Right 2100



# **FourLikes Corner High Right**





#### **FourLikes Corner Low 700**







#### **FourLikes Corner Low Left 1400**





#### **FourLikes Corner Low Left 2100**





# **FourLikes Corner Low Right 1400**





# **FourLikes Corner Low Right 2100**





## **FourLikes Meet Single Box**





#### **FourLikes Meet**





#### FourLikes Open End Left High Back Right





#### FourLikes Open End Left Low Back Right





#### FourLikes Open End Right High Back Left





#### FourLikes Open End Right Low Back Left





## FourLikes Scooter 45 degree







# FourLikes Scooter 90 degree









# FourLikes Slope High Back Left





# FourLikes Slope High Back Right





#### FourLikes Wall mounted Bench 1400



## Scooter bench box 1400x520



## Scooter bench box 2100x520





## Scooter Double back\_loose





# Scooter single back with castor



# Scooter square bo