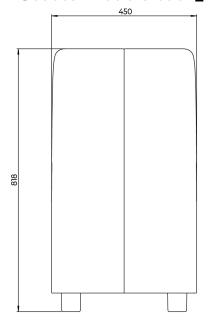

rner High Right**





#### **FourLikes Corner Low 700**







#### **FourLikes Corner Low Left 1400**





#### **FourLikes Corner Low Left 2100**





# **FourLikes Corner Low Right 1400**





# **FourLikes Corner Low Right 2100**





## **FourLikes Meet Single Box**





#### **FourLikes Meet**





#### FourLikes Open End Left High Back Right





#### FourLikes Open End Left Low Back Right





#### FourLikes Open End Right High Back Left





#### FourLikes Open End Right Low Back Left





## FourLikes Scooter 45 degree







# FourLikes Scooter 90 degree









# FourLikes Slope High Back Left





# FourLikes Slope High Back Right





#### FourLikes Wall mounted Bench 1400



## Scooter bench box 1400x520



## Scooter bench box 2100x520





## Scooter Double back\_loose





# Scooter single back with castor



# Scooter square box 520x520