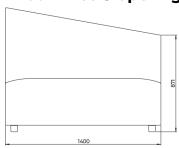

gh 700**



# **FourLikes Corner High Left 2100**



# **FourLikes Corner High Left**





# FourLikes Corner High Right 2100



# **FourLikes Corner High Right**





#### **FourLikes Corner Low 700**







#### **FourLikes Corner Low Left 1400**





#### **FourLikes Corner Low Left 2100**





# **FourLikes Corner Low Right 1400**





# **FourLikes Corner Low Right 2100**





## **FourLikes Meet Single Box**





#### **FourLikes Meet**





#### FourLikes Open End Left High Back Right





#### FourLikes Open End Left Low Back Right





#### FourLikes Open End Right High Back Left





#### FourLikes Open End Right Low Back Left





## FourLikes Scooter 45 degree







# FourLikes Scooter 90 degree









# FourLikes Slope High Back Left





# FourLikes Slope High Back Right





#### FourLikes Wall mounted Bench 1400



## Scooter bench box 1400x520



## Scooter bench box 2100x520





## Scooter Double back\_loose





# Scooter single back with castor



# Scooter square box 520x520