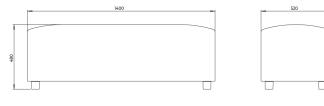

h Left**





# FourLikes Corner High Right 2100



# **FourLikes Corner High Right**





#### **FourLikes Corner Low 700**







#### **FourLikes Corner Low Left 1400**





#### **FourLikes Corner Low Left 2100**





# **FourLikes Corner Low Right 1400**





# **FourLikes Corner Low Right 2100**





## **FourLikes Meet Single Box**





#### **FourLikes Meet**





#### FourLikes Open End Left High Back Right





#### FourLikes Open End Left Low Back Right





#### FourLikes Open End Right High Back Left





#### FourLikes Open End Right Low Back Left





## FourLikes Scooter 45 degree







# FourLikes Scooter 90 degree









# FourLikes Slope High Back Left





# FourLikes Slope High Back Right





#### FourLikes Wall mounted Bench 1400



## Scooter bench box 1400x520



## Scooter bench box 2100x520





## Scooter Double back\_loose





# Scooter single back with castor



# Scooter square box 520x520