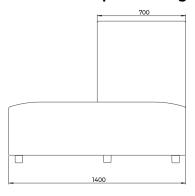

#### **FourLikes Corner Low 700**

#### **FourLikes Corner Low Left 1400**

#### **FourLikes Corner Low Left 2100**

# **FourLikes Corner Low Right 1400**

# **FourLikes Corner Low Right 2100**