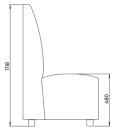

700x850





# **FourLikes Corner High 700**



# **FourLikes Corner High Left 2100**



# **FourLikes Corner High Left**





# FourLikes Corner High Right 2100



# **FourLikes Corner High Right**





#### **FourLikes Corner Low 700**







#### **FourLikes Corner Low Left 1400**





#### **FourLikes Corner Low Left 2100**





# **FourLikes Corner Low Right 1400**





# **FourLikes Corner Low Right 2100**





## **FourLikes Meet Single Box**





#### **FourLikes Meet**





#### FourLikes Open End Left High Back Right





#### FourLikes Open End Left Low Back Right





#### FourLikes Open End Right High Back Left





#### FourLikes Open End Right Low Back Left





## FourLikes Scooter 45 degree







# FourLikes Scooter 90 degree









# FourLikes Slope High Back Left





# FourLikes Slope High Back Right





#### FourLikes Wall mounted Bench 1400



## Scooter bench box 1400x520



## Scooter bench box 2100x520





## Scooter Double back\_loose





# Scooter single back with castor



# Scooter square box 520x520