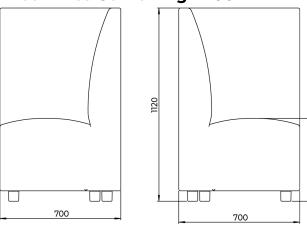

towards the aim for all our products to be minimum 95% recyclable.

Products must be separated into their components and disposed of separately.

All metal parts can be disposed of and recycled by an approved organisation. Lacquered frames are treated with a paint classified as not dangerous according to directive 1999/45/EF.

Wood can either be recycled or incinerated. Plastic shells can be recycled. The shell will be granulated and reused in new plastic production. Upholstery and veneer shells are not recyclable but can be disposed of by incineration.



## FourLikes Back 1400x1100





#### FourLikes Back 1400x850





#### FourLikes Back 2100x1100





#### FourLikes Back 2100x850





#### FourLikes Back 700x1100





#### FourLikes Back 700x850





# **FourLikes Corner High 700**



# **FourLikes Corner High Left 2100**



# **FourLikes Corner High Left**





# FourLikes Corner High Right 2100



# **FourLikes Corner High Right**





#### **FourLikes Corner Low 700**







#### **FourLikes Corner Low Left 1400**





#### **FourLikes Corner Low Left 2100**





# **FourLikes Corner Low Right 1400**





# **FourLikes Corner Low Right 2100**





## **FourLikes Meet Single Box**





#### **FourLikes Meet**





#### FourLikes Open End Left High Back Right





#### FourLikes Open End Left Low Back Right





#### FourLikes Open End Right High Back Left





#### FourLikes Open End Right Low Back Left





## FourLikes Scooter 45 degree







# FourLikes Scooter 90 degree









# FourLikes Slope High Back Left





# FourLikes Slope High Back Right





#### F