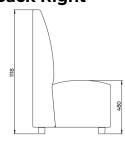

700**



# **FourLikes Corner High Left 2100**



# **FourLikes Corner High Left**





# FourLikes Corner High Right 2100



# **FourLikes Corner High Right**





#### **FourLikes Corner Low 700**







#### **FourLikes Corner Low Left 1400**





#### **FourLikes Corner Low Left 2100**





# **FourLikes Corner Low Right 1400**





# **FourLikes Corner Low Right 2100**





## **FourLikes Meet Single Box**





#### **FourLikes Meet**





#### FourLikes Open End Left High Back Right





#### FourLikes Open End Left Low Back Right





#### FourLikes Open End Right High Back Left





#### FourLikes Open End Right Low Back Left





## FourLikes Scooter 45 degree







# FourLikes Scooter 90 degree









# FourLikes Slope High Back Left





# FourLikes Slope High Back Right





#### FourLikes Wall mounted Bench 1400



## Scooter bench box 1400x520



## Scooter bench box 2100x520





## Scooter Double back\_loose





# Scooter single back with castor



# Scooter square box 520x520