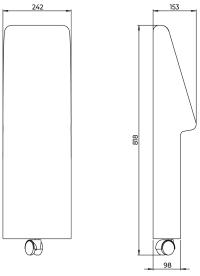

Corner Low 700**







#### **FourLikes Corner Low Left 1400**





#### **FourLikes Corner Low Left 2100**





# **FourLikes Corner Low Right 1400**





# **FourLikes Corner Low Right 2100**





## **FourLikes Meet Single Box**





#### **FourLikes Meet**





#### FourLikes Open End Left High Back Right





#### FourLikes Open End Left Low Back Right





#### FourLikes Open End Right High Back Left





#### FourLikes Open End Right Low Back Left





## FourLikes Scooter 45 degree







# FourLikes Scooter 90 degree









# FourLikes Slope High Back Left





# FourLikes Slope High Back Right





#### FourLikes Wall mounted Bench 1400



## Scooter bench box 1400x520



## Scooter bench box 2100x520





## Scooter Double back\_loose





# Scooter single back with castor



# Scooter square box 520x520