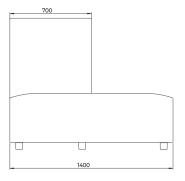

veneer shells are not recyclable but can be disposed of by incineration.



## FourLikes Back 1400x1100





#### FourLikes Back 1400x850





#### FourLikes Back 2100x1100





#### FourLikes Back 2100x850





#### FourLikes Back 700x1100





#### FourLikes Back 700x850





# **FourLikes Corner High 700**



# **FourLikes Corner High Left 2100**



# **FourLikes Corner High Left**





# FourLikes Corner High Right 2100



# **FourLikes Corner High Right**





#### **FourLikes Corner Low 700**







#### **FourLikes Corner Low Left 1400**





#### **FourLikes Corner Low Left 2100**





# **FourLikes Corner Low Right 1400**





# **FourLikes Corner Low Right 2100**





## **FourLikes Meet Single Box**





#### **FourLikes Meet**





#### FourLikes Open End Left High Back Right





#### FourLikes Open End Left Low Back Right





#### FourLikes Open End Right High Back Left





#### FourLikes Open End Right Low Back Left





## FourLikes Scooter 45 degree







# FourLikes Scooter 90 degree









# FourLikes Slope High Back Left





# FourLikes Slope High Back Right





#### FourLikes Wall mounted Bench 1400



## Scooter bench box 1400x520



## Scooter bench box 2100x520





## Scooter Double back\_loose





# Scooter single back with castor



# Scooter square box 520x520