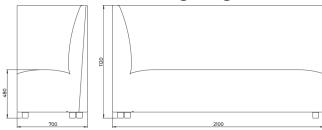

and disposed of separately.

All metal parts can be disposed of and recycled by an approved organisation. Lacquered frames are treated with a paint classified as not dangerous according to directive 1999/45/EF.

Wood can either be recycled or incinerated. Plastic shells can be recycled. The shell will be granulated and reused in new plastic production. Upholstery and veneer shells are not recyclable but can be disposed of by incineration.



## FourLikes Back 1400x1100





#### FourLikes Back 1400x850





#### FourLikes Back 2100x1100





#### FourLikes Back 2100x850





#### FourLikes Back 700x1100





#### FourLikes Back 700x850





# **FourLikes Corner High 700**



# **FourLikes Corner High Left 2100**



# **FourLikes Corner High Left**





# FourLikes Corner High Right 2100



# **FourLikes Corner High Right**





#### **FourLikes Corner Low 700**







#### **FourLikes Corner Low Left 1400**





#### **FourLikes Corner Low Left 2100**





# **FourLikes Corner Low Right 1400**





# **FourLikes Corner Low Right 2100**





## **FourLikes Meet Single Box**





#### **FourLikes Meet**





#### FourLikes Open End Left High Back Right





#### FourLikes Open End Left Low Back Right





#### FourLikes Open End Right High Back Left





#### FourLikes Open End Right Low Back Left





## FourLikes Scooter 45 degree







# FourLikes Scooter 90 degree









# FourLikes Slope High Back Left





# FourLikes Slope High Back Right





#### FourLikes Wall mounted Bench 1400



## Scooter bench box 1400x520



## Scooter bench box 2100x520





## Scooter Do