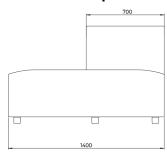

#### **FourLikes Corner Low 700**

#### **FourLikes Corner Low Left 1400**

#### **FourLikes Corner Low Left 2100**

# **FourLikes Corner Low Right 1400**

# **FourLikes Corner Low Right 2100**