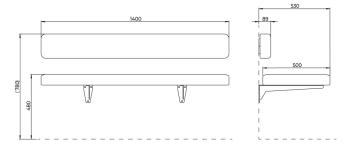

100**



# **FourLikes Corner High Left**





# FourLikes Corner High Right 2100



# **FourLikes Corner High Right**





#### **FourLikes Corner Low 700**







#### **FourLikes Corner Low Left 1400**





#### **FourLikes Corner Low Left 2100**





# **FourLikes Corner Low Right 1400**





# **FourLikes Corner Low Right 2100**





## **FourLikes Meet Single Box**





#### **FourLikes Meet**





#### FourLikes Open End Left High Back Right





#### FourLikes Open End Left Low Back Right





#### FourLikes Open End Right High Back Left





#### FourLikes Open End Right Low Back Left





## FourLikes Scooter 45 degree







# FourLikes Scooter 90 degree









# FourLikes Slope High Back Left





# FourLikes Slope High Back Right





#### FourLikes Wall mounted Bench 1400



## Scooter bench box 1400x520



## Scooter bench box 2100x520





## Scooter Double back\_loose





# Scooter single back with castor



# Scooter square box 520x520