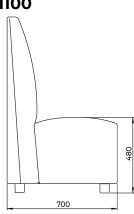

rdesign.dk/pdf/Maintenance\_Guide.pdf

### Recycling

We are working towards the aim for all our products to be minimum 95% recyclable.

Products must be separated into their components and disposed of separately.

All metal parts can be disposed of and recycled by an approved organisation. Lacquered frames are treated with a paint classified as not dangerous according to directive 1999/45/EF.

Wood can either be recycled or incinerated. Plastic shells can be recycled. The shell will be granulated and reused in new plastic production. Upholstery and veneer shells are not recyclable but can be disposed of by incineration.



## FourLikes Back 1400x1100





#### FourLikes Back 1400x850





#### FourLikes Back 2100x1100





#### FourLikes Back 2100x850





#### FourLikes Back 700x1100





#### FourLikes Back 700x850





# **FourLikes Corner High 700**



# **FourLikes Corner High Left 2100**



# **FourLikes Corner High Left**





# FourLikes Corner High Right 2100



# **FourLikes Corner High Right**





#### **FourLikes Corner Low 700**







#### **FourLikes Corner Low Left 1400**





#### **FourLikes Corner Low Left 2100**





# **FourLikes Corner Low Right 1400**





# **FourLikes Corner Low Right 2100**





## **FourLikes Meet Single Box**





#### **FourLikes Meet**





#### FourLikes Open End Left High Back Right





#### FourLikes Open End Left Low Back Right





#### FourLikes Open End Right High Back Left





#### FourLikes Open End Right Low Back Left





## FourLikes Scooter 45 degree







# FourLikes Scooter 90 degree









# FourLikes Slo