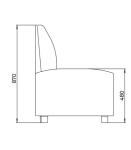

# **FourLikes Corner High 700**

# **FourLikes Corner High Left 2100**

# **FourLikes Corner High Left**

# FourLikes Corner High Right 2100

# **FourLikes Corner High Right**