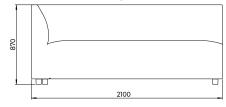

Plastic shells can be recycled. The shell will be granulated and reused in new plastic production. Upholstery and veneer shells are not recyclable but can be disposed of by incineration.



## FourLikes Back 1400x1100





#### FourLikes Back 1400x850





#### FourLikes Back 2100x1100





#### FourLikes Back 2100x850





#### FourLikes Back 700x1100





#### FourLikes Back 700x850





# **FourLikes Corner High 700**



# **FourLikes Corner High Left 2100**



# **FourLikes Corner High Left**





# FourLikes Corner High Right 2100



# **FourLikes Corner High Right**





#### **FourLikes Corner Low 700**







#### **FourLikes Corner Low Left 1400**





#### **FourLikes Corner Low Left 2100**





# **FourLikes Corner Low Right 1400**





# **FourLikes Corner Low Right 2100**





## **FourLikes Meet Single Box**





#### **FourLikes Meet**





#### FourLikes Open End Left High Back Right





#### FourLikes Open End Left Low Back Right





#### FourLikes Open End Right High Back Left





#### FourLikes Open End Right Low Back Left





## FourLikes Scooter 45 degree







# FourLikes Scooter 90 degree









# FourLikes Slope High Back Left





# FourLikes Slope High Back Right





#### FourLikes Wall mounted Bench 1400



## Scooter bench box 1400x520



## Scooter bench box 2100x520





## Scooter Double back\_loose





# Scooter single back with castor



# Scooter square box 520x520