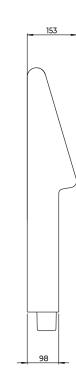

er High Right**





#### **FourLikes Corner Low 700**







#### **FourLikes Corner Low Left 1400**





#### **FourLikes Corner Low Left 2100**





# **FourLikes Corner Low Right 1400**





# **FourLikes Corner Low Right 2100**





## **FourLikes Meet Single Box**





#### **FourLikes Meet**





#### FourLikes Open End Left High Back Right





#### FourLikes Open End Left Low Back Right





#### FourLikes Open End Right High Back Left





#### FourLikes Open End Right Low Back Left





## FourLikes Scooter 45 degree







# FourLikes Scooter 90 degree









# FourLikes Slope High Back Left





# FourLikes Slope High Back Right





#### FourLikes Wall mounted Bench 1400



## Scooter bench box 1400x520



## Scooter bench box 2100x520





## Scooter Double back\_loose





# Scooter single back with castor



# Scooter square box 520x520