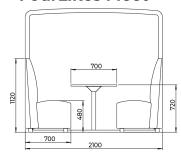

reused in new plastic production. Upholstery and veneer shells are not recyclable but can be disposed of by incineration.



## FourLikes Back 1400x1100





#### FourLikes Back 1400x850





#### FourLikes Back 2100x1100





#### FourLikes Back 2100x850





#### FourLikes Back 700x1100





#### FourLikes Back 700x850





# **FourLikes Corner High 700**



# **FourLikes Corner High Left 2100**



# **FourLikes Corner High Left**





# FourLikes Corner High Right 2100



# **FourLikes Corner High Right**





#### **FourLikes Corner Low 700**







#### **FourLikes Corner Low Left 1400**





#### **FourLikes Corner Low Left 2100**





# **FourLikes Corner Low Right 1400**





# **FourLikes Corner Low Right 2100**





## **FourLikes Meet Single Box**





#### **FourLikes Meet**





#### FourLikes Open End Left High Back Right





#### FourLikes Open End Left Low Back Right





#### FourLikes Open End Right High Back Left





#### FourLikes Open End Right Low Back Left





## FourLikes Scooter 45 degree







# FourLikes Scooter 90 degree









# FourLikes Slope High Back Left





# FourLikes Slope High Back Right





#### FourLikes Wall mounted Bench 1400



## Scooter bench box 1400x520



## Scooter bench box 2100x520





## Scooter Double back\_loose





# Scooter single back with castor



# Scooter square box 520x520