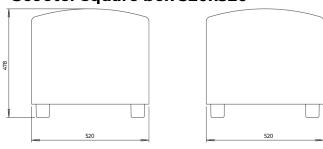

FourLikes Corner Low Left 1400**





#### **FourLikes Corner Low Left 2100**





# **FourLikes Corner Low Right 1400**





# **FourLikes Corner Low Right 2100**





## **FourLikes Meet Single Box**





#### **FourLikes Meet**





#### FourLikes Open End Left High Back Right





#### FourLikes Open End Left Low Back Right





#### FourLikes Open End Right High Back Left





#### FourLikes Open End Right Low Back Left





## FourLikes Scooter 45 degree







# FourLikes Scooter 90 degree









# FourLikes Slope High Back Left





# FourLikes Slope High Back Right





#### FourLikes Wall mounted Bench 1400



## Scooter bench box 1400x520



## Scooter bench box 2100x520





## Scooter Double back\_loose





# Scooter single back with castor



# Scooter square box 520x520