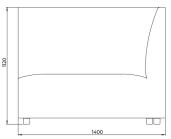

must be separated into their components and disposed of separately.

All metal parts can be disposed of and recycled by an approved organisation. Lacquered frames are treated with a paint classified as not dangerous according to directive 1999/45/EF.

Wood can either be recycled or incinerated. Plastic shells can be recycled. The shell will be granulated and reused in new plastic production. Upholstery and veneer shells are not recyclable but can be disposed of by incineration.



## FourLikes Back 1400x1100





#### FourLikes Back 1400x850





#### FourLikes Back 2100x1100





#### FourLikes Back 2100x850





#### FourLikes Back 700x1100





#### FourLikes Back 700x850





# **FourLikes Corner High 700**



# **FourLikes Corner High Left 2100**



# **FourLikes Corner High Left**





# FourLikes Corner High Right 2100



# **FourLikes Corner High Right**





#### **FourLikes Corner Low 700**







#### **FourLikes Corner Low Left 1400**





#### **FourLikes Corner Low Left 2100**





# **FourLikes Corner Low Right 1400**





# **FourLikes Corner Low Right 2100**





## **FourLikes Meet Single Box**





#### **FourLikes Meet**





#### FourLikes Open End Left High Back Right





#### FourLikes Open End Left Low Back Right





#### FourLikes Open End Right High Back Left





#### FourLikes Open End Right Low Back Left





## FourLikes Scooter 45 degree







# FourLikes Scooter 90 degree









# FourLikes Slope High Back Left





# FourLikes Slope High Back Right





#### FourLikes Wall mounted Bench 1400



## Scooter bench box 1400x520



## Scoot