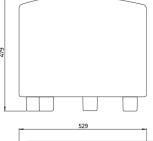

## Scooter bench box 1400x520

## Scooter bench box 2100x520

# Scooter square box 520x520