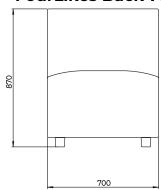

de.pdf

### Recycling

We are working towards the aim for all our products to be minimum 95% recyclable.

Products must be separated into their components and disposed of separately.

All metal parts can be disposed of and recycled by an approved organisation. Lacquered frames are treated with a paint classified as not dangerous according to directive 1999/45/EF.

Wood can either be recycled or incinerated. Plastic shells can be recycled. The shell will be granulated and reused in new plastic production. Upholstery and veneer shells are not recyclable but can be disposed of by incineration.



## FourLikes Back 1400x1100





#### FourLikes Back 1400x850





#### FourLikes Back 2100x1100





#### FourLikes Back 2100x850





#### FourLikes Back 700x1100





#### FourLikes Back 700x850





# **FourLikes Corner High 700**



# **FourLikes Corner High Left 2100**



# **FourLikes Corner High Left**





# FourLikes Corner High Right 2100



# **FourLikes Corner High Right**





#### **FourLikes Corner Low 700**







#### **FourLikes Corner Low Left 1400**





#### **FourLikes Corner Low Left 2100**





# **FourLikes Corner Low Right 1400**





# **FourLikes Corner Low Right 2100**





## **FourLikes Meet Single Box**





#### **FourLikes Meet**





#### FourLikes Open End Left High Back Right





#### FourLikes Open End Left Low Back Right





#### FourLikes Open End Right High Back Left





#### FourLikes Open End Right Low Back Left





## FourLikes Scooter 45 degree







# FourLikes Scooter 90 degree









# FourLikes Slope High Back Left





# FourLi